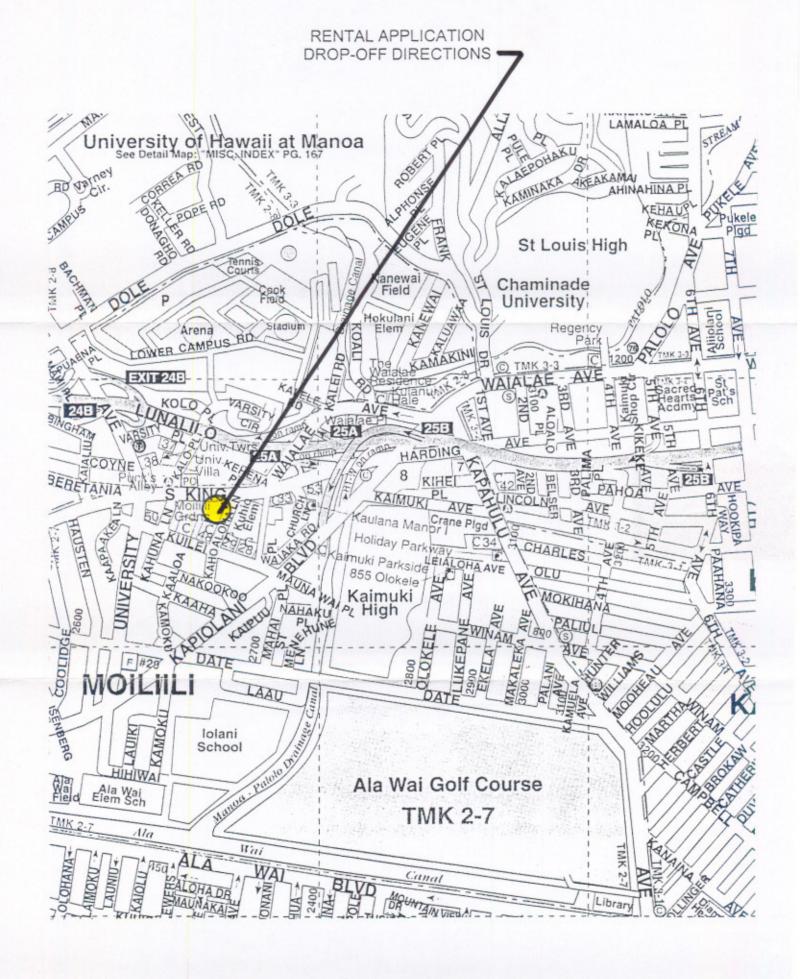

### **RENTAL APPLICATION INSTRUCTIONS:**

- Please carefully read and complete the forms included in this packet.
- A consumer credit report shall be ordered for tenancy purposes. Your application <u>should be accompanied</u> with an application processing fee of \$20.00 per applicant (call for clarification if in doubt). This must be paid in cash, money order, cashier's check or by charge card authorization. Personal checks are not accepted. **Indicate your payment preference below**.
- A deposit is <u>not</u> necessary when you return the application and other required forms. We will be verifying the information included. Incomplete or vaguely completed applications will not be processed.
- Should you be offered the unit to rent, you will be required to pay, in advance, the first month's rent and the security deposit in cash or bank issued cashier's check.
- You must return the forms packet with a photocopy of your State of Hawaii driver's license or State of Hawaii Identification Card that contains your picture. If you are from out-of-state, provide your current state ID and driver's license with picture included. If you are from another country, provide us with a copy of your passport (plus Form I-20 A-B/I-201D If Nonimmigrant (F-1)
- If employed, you must include a copy of your pay stubs/statements for the most recent two month period.
- You may either mail or deliver the forms packet to Hawaii Realty Management Corporation, 2745 South King Street, Honolulu, HI 96826. Should you choose to deliver the forms packet, we recommend that you enclose the documents together with photocopies of your IDs in an envelope. We are a small company and our office may not be open when you arrive. In that event, you can place the application documents in an envelope and place the envelope in our mail drop in the front door.
- You may also fax the forms packet and other required documentation to (808) 526-2299; however, this will delay processing of your
  application until we receive the application processing fee. Retain the originals. Should you be offered the unit to rent, the original
  documents must be provided.